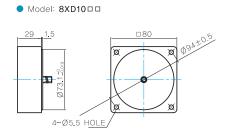

## nter-decimal Gearbox

Frame Size 80mm Model: 8XD10 □ □
Frame Size 90mm Model: 9XD10 □ □

- In case of requiring high gear reduction ratio that cannot be generated by single Gearbox, please use Inter-decimal Gearbox with general Gearbox. And please be advised that in this case only revolution speed of output shaft will reduce by 10:1 without increasing of maximum permissible torque.
- ullet Enter the model type of attaching Gearbox (G/P/Z) in the box  $\square$  within the model name.

## Dimensions

| WEIGHT    |            |
|-----------|------------|
| Model     | WEIGHT(Kg) |
| 8XD10□□   | 0.44       |
| 9XD10 🗆 🗆 | 0.5        |