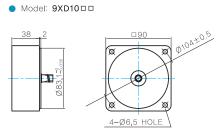

## nter-decimal Gearbox

Frame Size 80mm Model: 8XD10 □ □
Frame Size 90mm Model: 9XD10 □ □

- In case of requiring high gear reduction ratio that cannot be generated by single Gearbox, please use Inter-decimal Gearbox with general Gearbox. And please be advised that in this case only revolution speed of output shaft will reduce by 10:1 without increasing of maximum permissible torque.
- ullet Enter the model type of attaching Gearbox (G/P/Z) in the box  $\square$  within the model name.

## Dimensions

| WEIGHT    |            |
|-----------|------------|
| Model     | WEIGHT(Kg) |
| 8XD10□□   | 0.44       |
| 9XD10 🗆 🗆 | 0.5        |